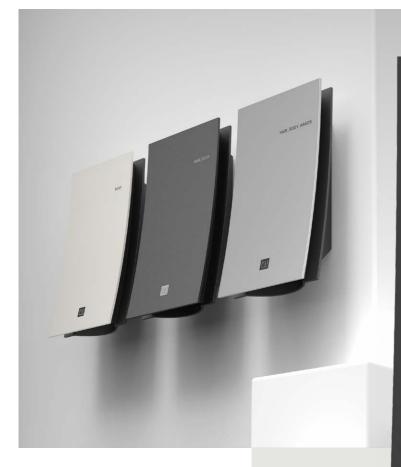

# SUSTAINABLE HYGIENIC AESTHETIC PUMP EVOLUTION

SHAPE

DISPENSER SYSTEM

HAIR & BODY WASH

SHAMPOOING CORPS & CHEVEUX

<sup>Ecologically</sup> respectful <sup>Certified</sup> formula

teolabel

### Advanced design

The design delights and complements hotel bathrooms with a crisp, bold aesthetic, setting fresh contemporary accents. Further, SHAPE appeals with its innovative functionality and high comfort of use.

### Technology equipped with best-in-class safety

Engineered for precise, effortless dispensing, a simple finger press is all it takes for the exact amount of shower gel, soap or body lotion. No drips - clean and efficient. A secured pump lock prevents germs from entering the interior of the cartridge, so your hotel guests benefit from a maximum of hygiene and safety.