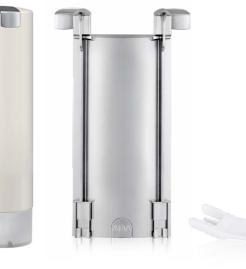

| Single Holder  |             |             |
|----------------|-------------|-------------|
| Screw-fix      | Black       | SMA014SPH0  |
|                | White       | SMA010SPH0  |
|                | Chrome matt | SMA013SPH0  |
| Self-adhesive  | Black       | SMA114SPHOL |
|                | White       | SMA110SPH01 |
|                | Chrome matt | SMA113SPHOL |
| Double Holder  |             |             |
| Screw-fix &    | Black       | Coming soon |
| self-adhesive  | White       |             |
|                | Chrome matt |             |
| Triple Holder  |             |             |
| Screw-fix &    | Black       | Coming soon |
| self-adhesive  | White       |             |
|                | Chrome matt |             |
| Available for: |             |             |
|                |             |             |
|                |             |             |
|                |             |             |