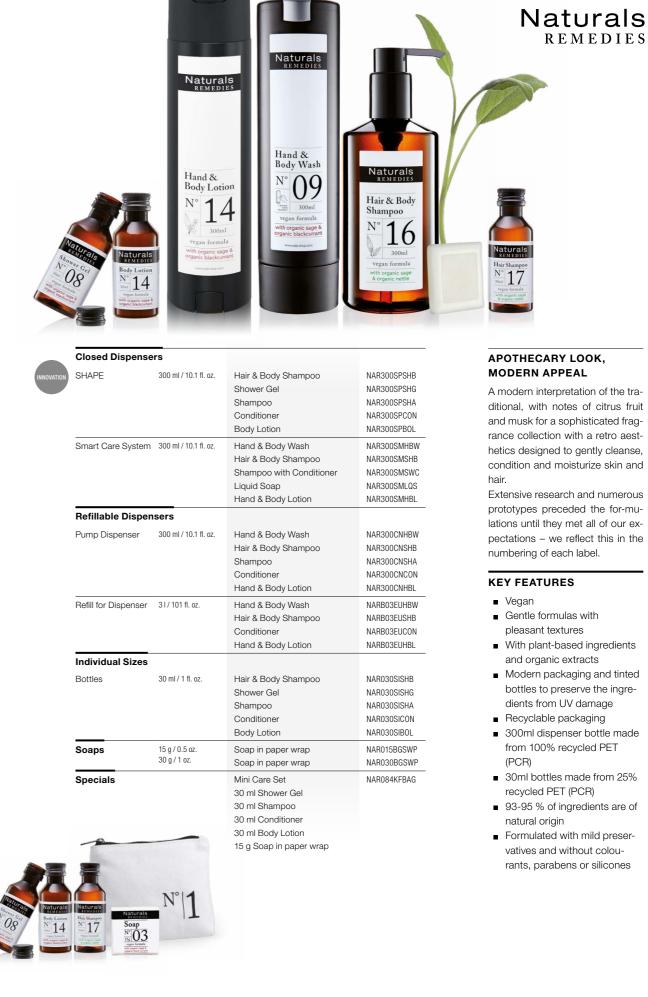

### **Naturals** REMEDIES

Immerse yourself in the luxurious feel of apothecary style vegan formulations. With a modern interpretation of traditional fragrance notes delivered in apothecary inspired packaging, Naturals Remedies is where tradition meets modernity.

> REGISTERED WITH THE VEGAN SOCIETY

# Nature **Meets** Tradition

Naturals REMEDIES

Shower Gel

vegan formula

N°

08

tion of crafted apothecary formulations featuring organic sage, nettle and blackcurrant.

Sage is known for its medicinal properties, nettle is renowned for its stimulating benefits and blackcurrant is rich in vitamin C and fatty acids.

### APOTHECARY LOOK, MODERN APPEAL

A modern interpretation of the traditional, with notes of citrus fruit and musk for a sophisticated fragrance collection with a retro aesthetics designed to gently cleanse, condition and moisturize skin and

Extensive research and numerous prototypes preceded the for-mulations until they met all of our expectations - we reflect this in the numbering of each label.

### **KEY FEATURES**

- Gentle formulas with pleasant textures
- With plant-based ingredients and organic extracts
- Modern packaging and tinted bottles to preserve the ingredients from UV damage
- Recyclable packaging
- 300ml dispenser bottle made from 100% recycled PET
- 30ml bottles made from 25% recycled PET (PCR)
- 93-95 % of ingredients are of natural origin
- Formulated with mild preservatives and without colourants, parabens or silicones

|            | View of the second |                       | IG IIIIIIIIIIIIIIIIIIIIIIIIIIIIIIIIIII                                                                                                                         |                                                                                                       |
|------------|------------------------------------------------------------------------------------------------------------------------------------------------------------------------------------------------------------------------------------------------------------------------------------------------------------------------------------------------------------------------------------------------------------------------------------------------------------------------------------------------------------------------------------------------------------------------------------------------------------------------------------------------------------------------------------------------------------------------------------------------------------------------------------------------------------------------------------------------------------------------------------------------------------------------------------------------------------------------------------------------------------------------------------------------------------------------------------------------------------------------------------------------------------------------------------------------------------------------------------------------------------------------------------------------------------------------------------------------------------------------------------------------------------------------------------------------------------------------------------------------------------------------------------------------------------------------------------------------------------------------------------------------------------------------------------------------------------------------------------------------------------------------------------------------------------------------------------------------------------------------------------|-----------------------|----------------------------------------------------------------------------------------------------------------------------------------------------------------|-------------------------------------------------------------------------------------------------------|
| INNOVATION | Closed Dispense                                                                                                                                                                                                                                                                                                                                                                                                                                                                                                                                                                                                                                                                                                                                                                                                                                                                                                                                                                                                                                                                                                                                                                                                                                                                                                                                                                                                                                                                                                                                                                                                                                                                                                                                                                                                                                                                    | rs                    |                                                                                                                                                                |                                                                                                       |
|            | SHAPE                                                                                                                                                                                                                                                                                                                                                                                                                                                                                                                                                                                                                                                                                                                                                                                                                                                                                                                                                                                                                                                                                                                                                                                                                                                                                                                                                                                                                                                                                                                                                                                                                                                                                                                                                                                                                                                                              | 300 ml / 10.1 fl. oz. | Liquid Soap<br>Shampoo, Hair, & Body<br>Hand & Body Lotion<br>Shower Gel<br>Shampoo<br>Shampoo with Conditioner<br>Conditioner                                 | NAT300SPLQS<br>NAT300SPSHB<br>NAT300SPHBL<br>NAT300SPSHG<br>NAT300SPSHA<br>NAT300SPSWC<br>NAT300SPC0N |
|            | Smart Care System                                                                                                                                                                                                                                                                                                                                                                                                                                                                                                                                                                                                                                                                                                                                                                                                                                                                                                                                                                                                                                                                                                                                                                                                                                                                                                                                                                                                                                                                                                                                                                                                                                                                                                                                                                                                                                                                  | 300 ml / 10.1 fl. oz. | Liquid Soap<br>Shampoo, Hair, & Body<br>Hand & Body Lotion<br>Shower Gel*<br>Shampoo*<br>Shampoo with Conditioner*<br>Conditioner*                             | NAT300SMLQS<br>NAT300SMSHB<br>NAT300SMHBL<br>NAT300SMSHG<br>NAT300SMSHA<br>NAT300SMSWC<br>NAT300SMSWC |
|            | Press + Wash                                                                                                                                                                                                                                                                                                                                                                                                                                                                                                                                                                                                                                                                                                                                                                                                                                                                                                                                                                                                                                                                                                                                                                                                                                                                                                                                                                                                                                                                                                                                                                                                                                                                                                                                                                                                                                                                       | 330ml / 11.1 fl. oz.  | Liquid Soap<br>Shampoo, Hair, & Body<br>Hand & Body Lotion<br>Shower Gel*<br>Shampoo*<br>Shampoo with Conditioner*<br>Conditioner*                             | NAT330COLQS<br>NAT330COSHB<br>NAT330COSHB<br>NAT330COSHG<br>NAT330COSHA<br>NAT330COSWC<br>NAT330COSWC |
|            | Individual Sizes                                                                                                                                                                                                                                                                                                                                                                                                                                                                                                                                                                                                                                                                                                                                                                                                                                                                                                                                                                                                                                                                                                                                                                                                                                                                                                                                                                                                                                                                                                                                                                                                                                                                                                                                                                                                                                                                   |                       |                                                                                                                                                                |                                                                                                       |
|            | Bottles                                                                                                                                                                                                                                                                                                                                                                                                                                                                                                                                                                                                                                                                                                                                                                                                                                                                                                                                                                                                                                                                                                                                                                                                                                                                                                                                                                                                                                                                                                                                                                                                                                                                                                                                                                                                                                                                            | 30 ml / 1 fl. oz.     | Shower Gel<br>Shampoo<br>Conditioner<br>Body Lotion                                                                                                            | NAT030SISHG<br>NAT030SISHA<br>NAT030SICON<br>NAT030SIBOL                                              |
|            |                                                                                                                                                                                                                                                                                                                                                                                                                                                                                                                                                                                                                                                                                                                                                                                                                                                                                                                                                                                                                                                                                                                                                                                                                                                                                                                                                                                                                                                                                                                                                                                                                                                                                                                                                                                                                                                                                    | 150 ml / 5 fl. oz.    | Shower Gel<br>Shampoo<br>Body Lotion                                                                                                                           | NAT150TBSHG<br>NAT150TBSHA<br>NAT150TBBOL                                                             |
|            | Soaps                                                                                                                                                                                                                                                                                                                                                                                                                                                                                                                                                                                                                                                                                                                                                                                                                                                                                                                                                                                                                                                                                                                                                                                                                                                                                                                                                                                                                                                                                                                                                                                                                                                                                                                                                                                                                                                                              | 15 g / 0.5 oz.        | Soap in paper wrap                                                                                                                                             | NAT015BGSWP                                                                                           |
|            | Specials                                                                                                                                                                                                                                                                                                                                                                                                                                                                                                                                                                                                                                                                                                                                                                                                                                                                                                                                                                                                                                                                                                                                                                                                                                                                                                                                                                                                                                                                                                                                                                                                                                                                                                                                                                                                                                                                           |                       | Gift Kit<br>150 ml Shampoo<br>150 ml Shower Gel<br>150 ml Body Lotion<br>50 g Bath Salts<br>15 g Soap in paper wrap                                            | NAT076KFBAG                                                                                           |
|            | Accessories                                                                                                                                                                                                                                                                                                                                                                                                                                                                                                                                                                                                                                                                                                                                                                                                                                                                                                                                                                                                                                                                                                                                                                                                                                                                                                                                                                                                                                                                                                                                                                                                                                                                                                                                                                                                                                                                        |                       | Shower Cap<br>Dental Kit<br>Shaving Kit<br>Vanity Set<br>3 Cotton Buds, 2 Cotton Pads<br>Sewing Kit<br>Polishing File<br>Shoe Sponge<br>*on demand, moqs apply | NAT016ACSCA<br>NAT016ACDEN<br>NAT016ACSHV<br>NAT016ACVAN<br>NAT016ACSEK<br>NAT016ACSEK<br>NAT016ACSPS |