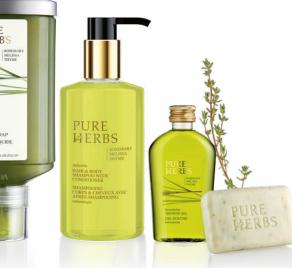

# PURE ₽ERBS Treat Yourself to **Pure Relaxation**

#### ALPINE INSPIRATION

Inspired by the richness of Alpine Nature where fresh water, pure air, green meadows and herbs are part of everyday life, Pure Herbs is a collection enhanced with a select mix of precious herbs based on ancient Spa rituals to relax body and soul. Melissa, known to help revive a tired mind and evoke a sense of a balance. Rosemary, rich in nutrients including iron, calcium, vitamins and antioxdants. Thyme, known for its anti-bacterial properties.