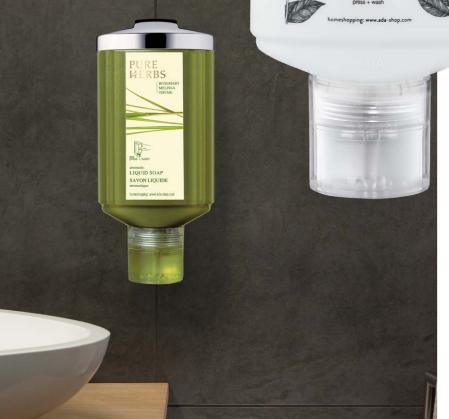

# PURE ₽ERBS Treat Yourself to **Pure Relaxation**

#### ALPINE INSPIRATION

Inspired by the richness of Alpine Nature where fresh water, pure air, green meadows and herbs are part of everyday life, Pure Herbs is a collection enhanced with a select mix of precious herbs based on ancient Spa rituals to relax body and soul. Melissa, known to help revive a tired mind and evoke a sense of a balance. Rosemary, rich in nutrients including iron, calcium, vitamins and antioxdants. Thyme, known for its anti-bacterial properties.