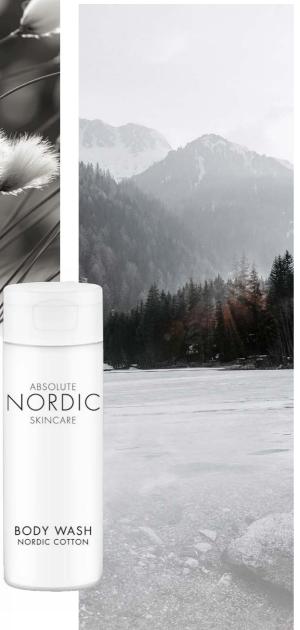

K

HYB004ACSPS

Dental Kit

### INVIGORATING FRESHNESS

Hydro Basics' aromatic essence of lemon, basil and musk is a uniquely refreshing, aquatic fragrance designed to invigorate the body and soul like a gentle sea breeze.







# DISCOVER THE RAW NATURAL BEAUTY OF SCANDINAVIA

ABSOLUTE

NORDIC

SKINCARE

HAIR WASH



Absolute Nordic Skincare is deeply rooted in the principle of "Less is more". Pure, minimalistic approach fusions with sustainable, eco-conscious attitude to provide an engaging care experience.

The selective formulations are infused with Nordic Cotton extract which is known for its soothing & protective benefits.



Certified with the Nordic SWAN Ecolabel and featured in 100% recyclable packaging, you can be sure to keep nature intact whilst enjoying a refreshing shower.





| Closed Dispens    | sers                  |                                                    |
|-------------------|-----------------------|----------------------------------------------------|
| Smart Care System | 300 ml / 10.1 fl. oz. | Hand & Body Wash<br>Hair & Body Wash               |
| Refillable Dispe  | ensers                |                                                    |
| Pump Dispenser    | 500 ml / 16.9 fl. oz. | Hand & Body Wash<br>Hair & Body Wash               |
| Refills           | 3 I / 101.4 Fl. Oz.   | Hand & Body Wash<br>Hair & Body Wash               |
| Individual Sizes  | S                     |                                                    |
| Bottles           | 30 ml / 1 fl. oz.     | Body Wash<br>Hair Wash<br>Conditioner<br>Body Milk |
| So