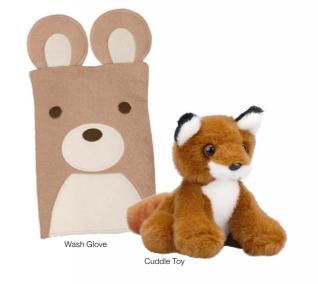

|                      | Maze Game,              |             |
|              |                      | 2D Mask Set             |             |
|              |                      | my forest Bath Fun Set  | MFF022KIKIS |
|              |                      | 30 ml Hair & Body Wash, |             |
|              |                      | 30 ml Body Lotion,      |             |
|              |                      | 15 g Cream Soap,        |             |
|              |                      | Wash Glove              |             |
|              |                      | Cuddle Toy              | MFF023KICUT |
|              |                      | Wash Glove              | MFF022KIWAG |
|              |                      |                         |             |



GAME-CHANGERS







### **my forest** FR<sup>‡</sup>EN<sup>‡</sup>DS





#### A STORY OF FRIENDSHIP ENCOURAGING LOVE FOR NATURE

Delight your little guests with the cute animal characters featured on my forest FRIENDS packaging and our fun play and gift sets. All body care products are formulated with our child-friendly fragrance - sweet, powdery with a fresh floral heart note and a comforting base note.

#### KEY FEATURES

- Ultra-gentle, dermatologicallytested formulas suitable for babies and kids
- All products feature calendula extract, known for its skin healing properties
- Hair & Body Wash and Body Lotion contain honey extract, known to have moisturizing effects
- Cream Soap and Hair & Body Wash formulas contain bitters for extra safety

#### Eco-friendly packaging:

- 30 ml bot