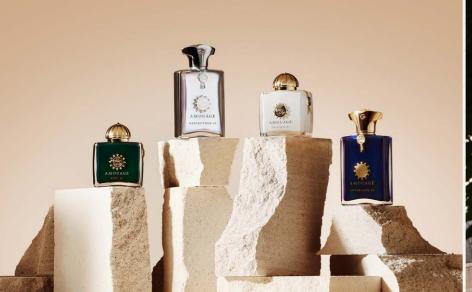

l. oz.   | Bath & Shower Ge<br>Shampoo<br>Conditioner<br>Hand & Body Lotio<br>Hand wash |
| Individual Size |                       |                                                                              |
| Bottles         | 60 ml / 2.0 fl. oz.   | Bath & Shower Ge<br>Shampoo<br>Conditioner<br>Hand & Body lotio              |
| Tubes           | 40 ml / 1.4 fl. oz.   | Bath & Shower Ge<br>Shampoo<br>Conditioner<br>Hand & Body lotio              |
|                 | 75 ml / 2.5 fl. oz.   | Bath & Shower Ge<br>Shampoo<br>Conditioner<br>Hand & Body lotio              |
| Soap            | 30 g / 1 oz           | Soap in paper wra                                                            |

The collections also include a full range of AMOUAGE accessories and complementary products.





COMING SOON

ON INVITATION

#### AMOUAGE

#### **PRECIOUS & POTENT**

Transport your guests to a sophisticated AMOUAGE experience with fine and special ingredients.

#### **KEY FEATURES**

- Contains Omani frankincense
- Iconic and finely crafted fragrances
- Unique and sophisticated design
- Precious moment of luxury





AMOUAGE

5.2

Chopard

### INDULGE YOUR SENSES IN HAPPINESS

The signature diamond cut design makes this collection a unique luxury guest experience. The invigorating scent encapsulates fresh top notes, floral heart notes and an iris, woody base. A unique blend of selective ingredients will soothe and stimulate.





creates beautifully crafted watches, jewellery and fragrance - inviting you to its sparkling and glamorous world. Steeped in history, Chopard pursues a