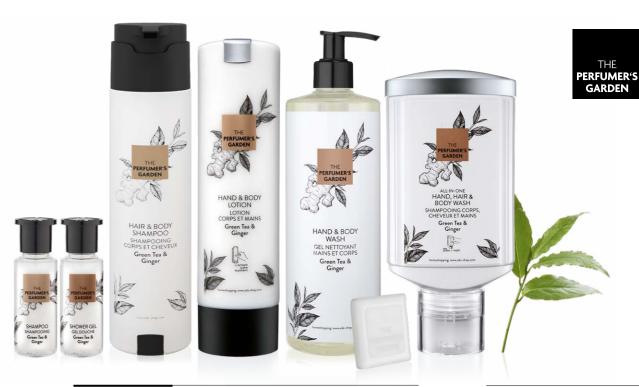

#### SIGNATURE BRAND OR CUSTOMIZED DESIGN

Choose from a wide variety of available brands or customize press+wash with your own design.

BODY WASH SHAMPOOING CORPS, CHEVEUX ET MAINS Green Tea & Ginger

Embrace the classic amongst dispenser systems with a combination of ecofriendly materials, a unique valve technology and a large choice of brands.

| Holder<br>Screw fix | White<br>Chrome<br>Golden <sup>*</sup><br>Matt chrome |
|---------------------|-------------------------------------------------------|
| Self-adhesive       | White<br>Chrome<br>Golden <sup>*</sup><br>Matt chrome |
| Collar              | Transparent                                           |
| Releasing<br>key    | press+wash, releasing ke<br>*on demand, moqs apply    |
|                     |                                                       |

### Available for:

PURE **⊮**ERBS DermaCare SENSITIVE

HYDRO B-A-S-I-C-S

Naturals

B BOGNER

spirit · of · travel

DISPENSER SOLUTIONS