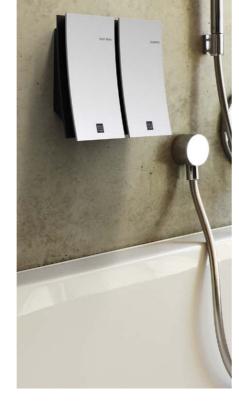

# Dispense the smart way

Discover a unique combination of contemporary design, practical application technology and easy handling.

#### ECONOMIC AND COST SAVING

The patented Smart Care System features 300 ml content that lasts for approx. 3-4 weeks. Once emptied it's easily and quickly replaced, in just 5 seconds. An anti-theft protection gives you additional safety.

### MODERN AND VERSATILE

Single or double bracket, own brand, licensed brand or customized bottles - with Smart Care you have all possibilities.

#### SUSTAINABLE

Get the most of your bottles - the Smart Care System can be fully emptied, bottle and cap are 100 % recyclable.

| Single Holder<br>Screw fix                    | White<br>Black<br>Chrome<br>Chrome matt |
|-----------------------------------------------|-----------------------------------------|
| Self-adhesive                                 | White<br>Black<br>Chrome<br>Chrome matt |
| Double Holder<br>Screw fix &<br>self-adhesive | White<br>Black<br>Chrome matt           |
| Triple Holder<br>Screw fix &<br>self-adhesive | White<br>Black<br>Chrome matt           |
| Releasing key                                 | smart care, releasing key               |