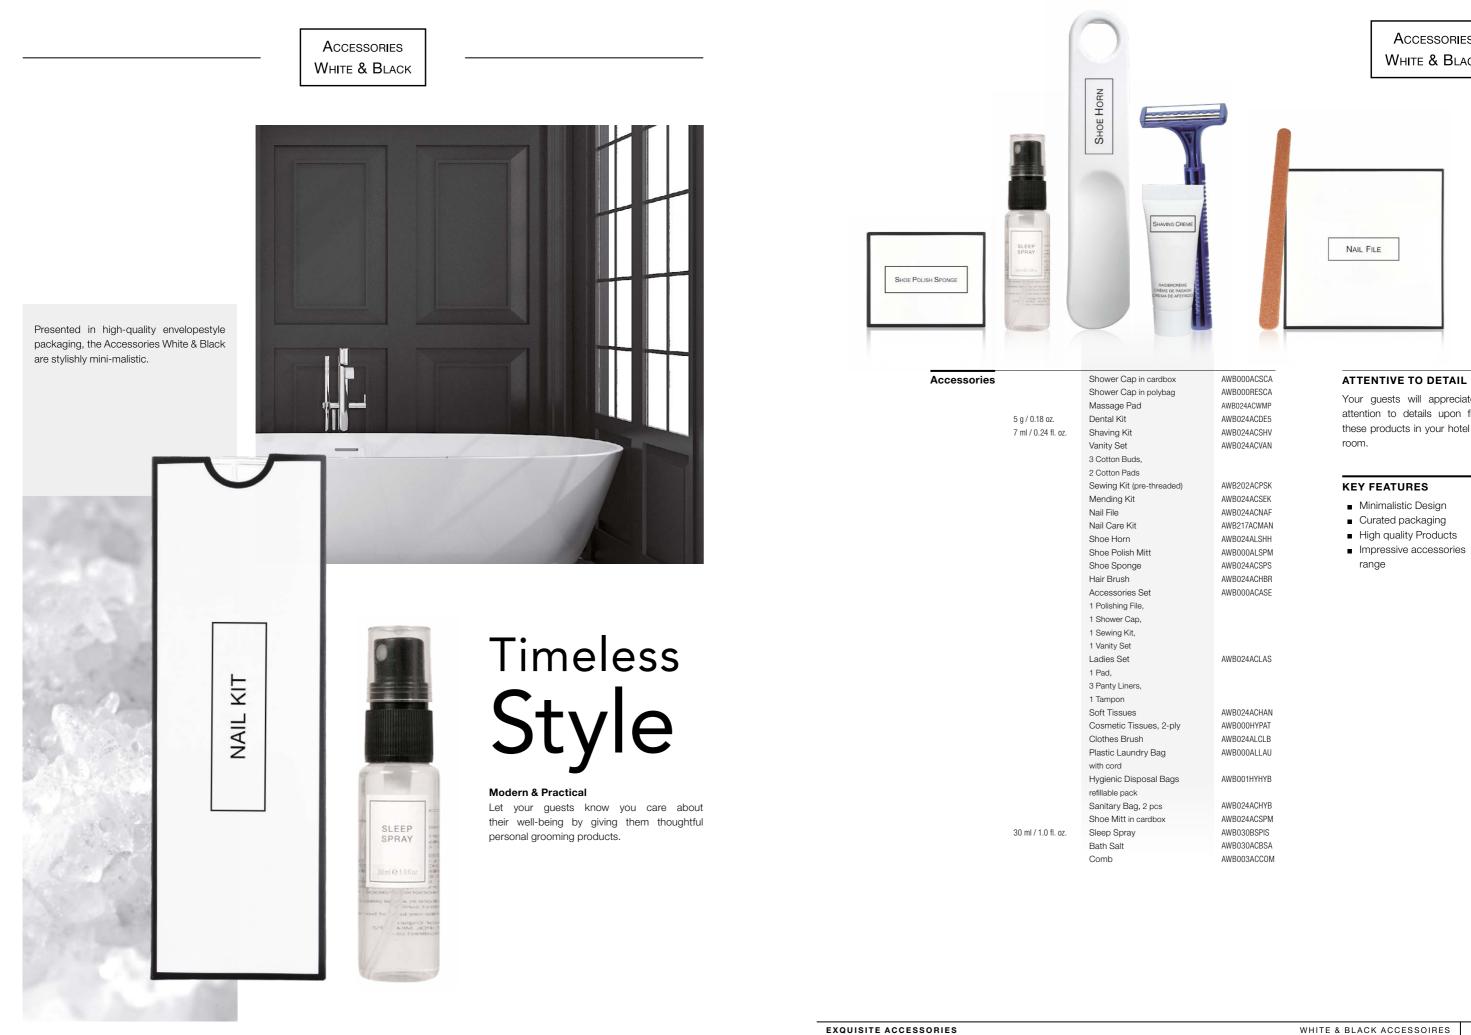

## Exquisite 6.0 Accessories

- 6.1 SPIRIT OF TRAVEL
- 6.2 GREEN ACCESSORIES
- 6.3 COCOONING ACCESSOIRES
- 6.4 WHITE & BLACK ACCESSOIRES
- 6.5 SILVER ACCESSOIRES
- 6.6 TERRY TOWELING
- 6.7 SLIPPERS
- 6.8 ESSENTIALS & LITTLE HELPERS