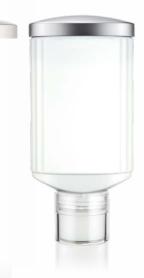

### LIQUID SOAP SAVON LIQUIDE

Ecologically respectful Certified formula pping: www.ada-shop.com Ecolabel

#### ECONOMIC AND COST SAVING

The patented Smart Care System features 300 ml content that lasts for approx. 3-4 weeks. Once emptied it's easily and quickly replaced, in just 5 seconds. An anti-theft protection gives you additional safety.

### MODERN AND VERSATILE

Single or double bracket, own brand, licensed brand or customized bottles - with Smart Care you have all possibilities.

#### SUSTAINABLE

Get the most of your bottles - the Smart Care System can be fully emptied, bottle and cap are 100 % recyclable.

| Single Holder<br>Screw fix                    | White<br>Black<br>Chrome<br>Chrome matt |
|-----------------------------------------------|-----------------------------------------|
| Self-adhesive                                 | White<br>Black<br>Chrome<br>Chrome matt |
| Double Holder<br>Screw fix &<br>self-adhesive | White<br>Black<br>Chrome matt           |
| Triple Holder<br>Screw fix &<br>self-adhesive | White<br>Black<br>Chrome matt           |
| Releasing key                                 | smart care, releasing key               |