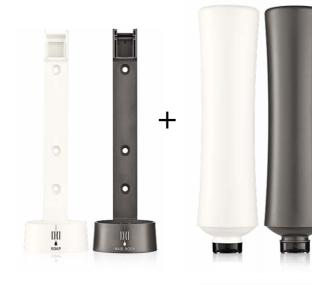

#### ECONOMIC AND COST SAVING

The patented Smart Care System features 300 ml content that lasts for approx. 3-4 weeks. Once emptied it's easily and quickly replaced, in just 5 seconds. An anti-theft protection gives you additional safety.

### MODERN AND VERSATILE

Single or double bracket, own brand, licensed brand or customized bottles - with Smart Care you have all possibilities.

#### SUSTAINABLE

Get the most of your bottles - the Smart Care System can be fully emptied, bottle and cap are 100 % recyclable.

| Single Holder<br>Screw fix                    | White<br>Black<br>Chrome<br>Chrome matt |
|-----------------------------------------------|-----------------------------------------|
| Self-adhesive                                 | White<br>Black<br>Chrome<br>Chrome matt |
| Double Holder<br>Screw fix &<br>self-adhesive | White<br>Black<br>Chrome matt           |
| Triple Holder<br>Screw fix &<br>self-adhesive | White<br>Black<br>Chrome matt           |
| Releasing key                                 | smart care, releasing key               |