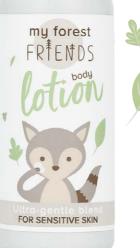

| Maze Game,              |             |
|              |                      | 2D Mask Set             |             |
|              |                      | my forest Bath Fun Set  | MFF022KIKIS |
|              |                      | 30 ml Hair & Body Wash, |             |
|              |                      | 30 ml Body Lotion,      |             |
|              |                      | 15 g Cream Soap,        |             |
|              |                      | Wash Glove              |             |
|              |                      | Cuddle Toy              | MFF023KICUT |
|              |                      | Wash Glove              | MFF022KIWAG |
|              |                      |                         |             |



GAME-CHANGERS







### **my forest** FR<sup>‡</sup>EN<sup>‡</sup>DS





#### A STORY OF FRIENDSHIP ENCOURAGING LOVE FOR NATURE

Delight your little guests with the cute animal characters featured on my forest FRIENDS packaging and our fun play and gift sets. All body care products are formulated with our child-friendly fragrance - sweet, powdery with a fresh floral heart note and a comforting base note.

#### KEY FEATURES

- Ultra-gentle, dermatologicallytested formulas suitable for babies and kids
- All products feature calendula extract, known for its skin healing properties
- Hair & Body Wash and Body Lotion contain honey extract, known to have moisturizing effects
- Cream Soap and Hair & Body Wash formulas contain bitters for extra safety

#### Eco-friendly packaging:

- 30 ml bottles in 100 % recyc