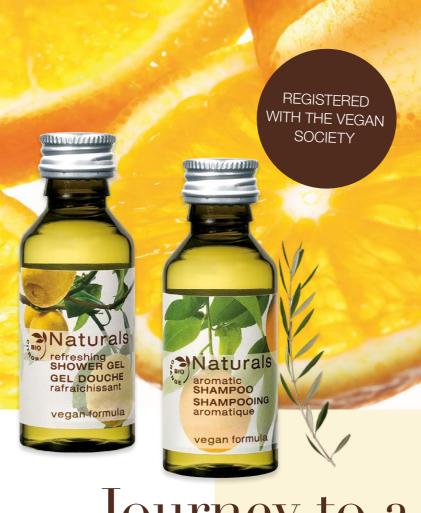

### Nature reigns

Naturals reinterprets Mediterranean botanicals with a refreshing, citrusy take. Combining natural botanicals and organic ingredients that embody the spirit of the lush landscapes and the "joie de vivre" of Spain, Southern France and Italy, it is formulated to cleanse, condition and moisturize skin and hair.

# Jour<mark>ney to a</mark> Mediterranean Orchard

Naturals takes guests on a naturally good experience with refreshing hair and body care featuring organic grade extracts.

Enjoy an uplifting vegan mix of zesty and refreshing organic orange and lemon extracts with nourishing olive oil to care for and pamper skin and hair.

> REGISTERED WITH THE VEGAN SOCIETY