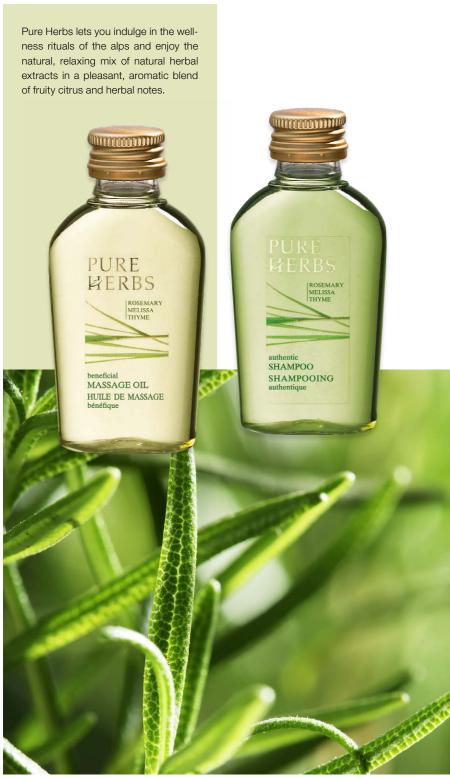

# PURE ₽ERBS Treat Yourself to **Pure Relaxation**

#### ALPINE INSPIRATION

Inspired by the richness of Alpine Nature where fresh water, pure air, green meadows and herbs are part of everyday life, Pure Herbs is a collection enhanced with a select mix of precious herbs based on ancient Spa rituals to relax body and soul. Melissa, known to help revive a tired mind and evoke a sense of a balance. Rosemary, rich in nutrients including iron, calcium, vitamins and antioxdants. Thyme, known for its anti-bacterial properties.