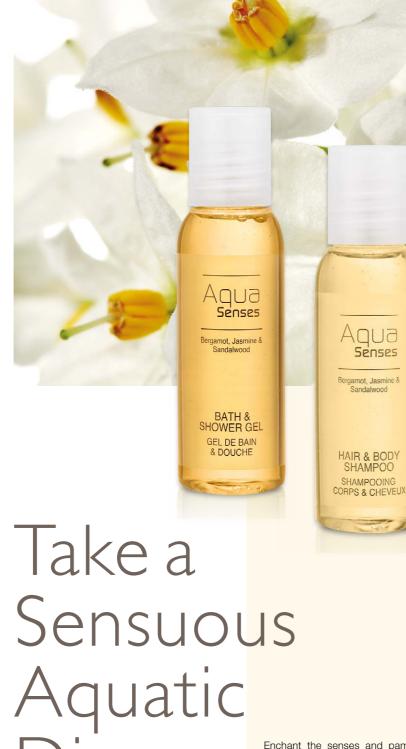

|

**BEAUTY & WELLNESS** 

### DermaCare SENSITIVE



### SOFT AND SENSITIVE TO SKIN

The DermaCare Sensitive hotel amenities collection is specially developed for a cleanse and support with hydration of sensitive skin. A sensual fragrance featuring bergamot, lilly of the valley and musk notes tenderly evokes a sense of serenity.

Developed in intensive exchange and testing with patients with sensitive skin, DermaCare Sensitive is a family-friendly hotel cosmetics collection.

### **KEY FEATURES**

- Dermatologically-tested: for people with sensitive skin
- Mild & gentle formula
- Light fragrance
- Recyclable packaging
- Developed for everyday use
- Designed for the entire family, including small hotel guests over 3+ years old

### CERTIFICATION







Enchant the senses and pamper the skin with our Aqua Senses guest collection line created to bring serenity and calm.

|                                                                               | Aqua<br>Senses<br>Bergamot, Jasmine &<br>Sandalwood | Aqua                                                   | Agua<br>Senses<br>Bergamot, Jaunine &<br>Sendakood