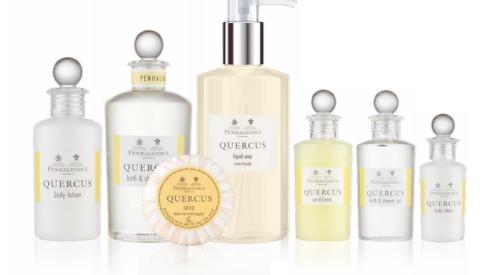

# PURE ₽ERBS Treat Yourself to **Pure Relaxation**

#### ALPINE INSPIRATION

Inspired by the richness of Alpine Nature where fresh water, pure air, green meadows and herbs are part of everyday life, Pure Herbs is a collection enhanced with a select mix of precious herbs based on ancient Spa rituals to relax body and soul. Melissa, known to help revive a tired mind and evoke a sense of a balance. Rosemary, rich in nutrients including iron, calcium, vitamins and antioxdants. Thyme, known for its anti-bacterial properties.