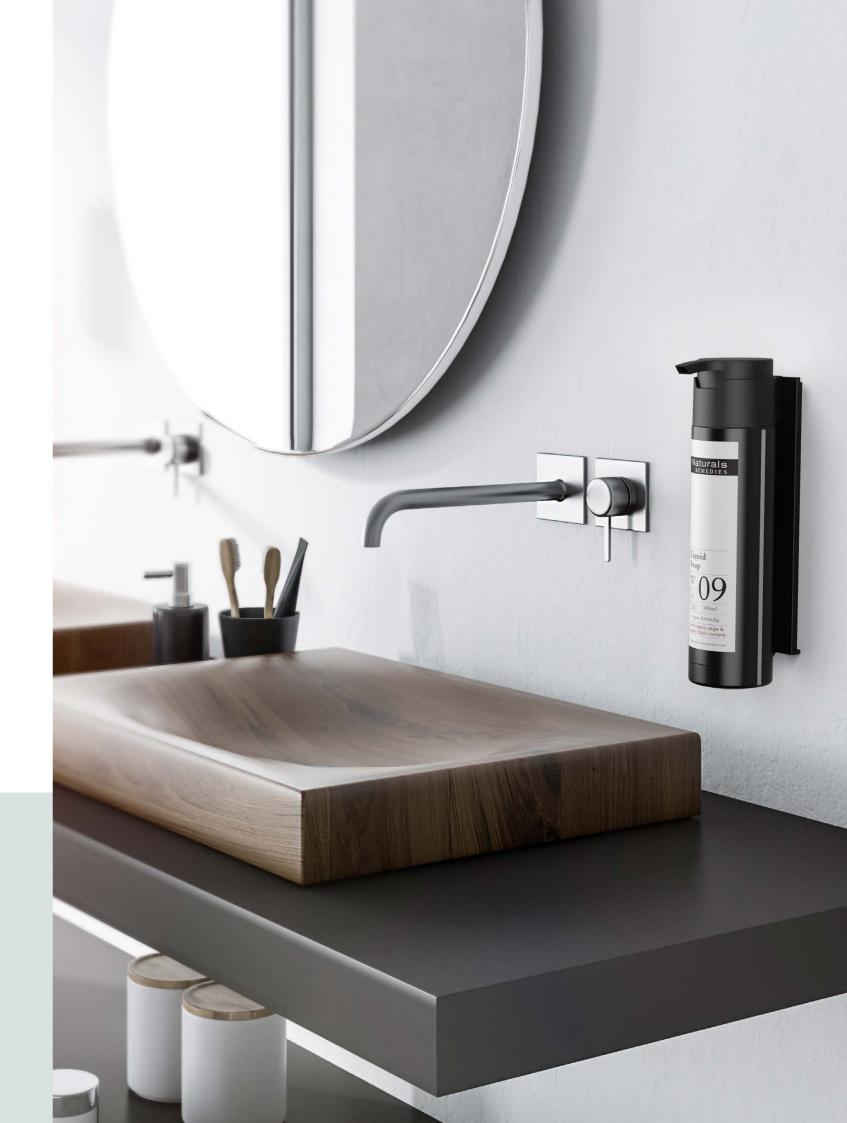

# Dispense the smart way

Discover a unique combination of contemporary design, practical application technology and easy handling.

#### ECONOMIC AND COST SAVING

The patented Smart Care System features 300 ml content that lasts for approx. 3-4 weeks. Once emptied it's easily and quickly replaced, in just 5 seconds. An anti-theft protection gives you additional safety.

### MODERN AND VERSATILE

Single or double bracket, own brand, licensed brand or customized bottles - with Smart Care you have all possibilities.

#### SUSTAINABLE

Get the most of your bottles - the Smart Care System can be fully emptied, bottle and cap are 100 % recyclable.

| Single Holder<br>Screw fix                    | White<br>Black<br>Chrome<br>Chrome matt |
|-----------------------------------------------|-----------------------------------------|
| Self-adhesive                                 | White<br>Black<br>Chrome<br>Chrome matt |
| Double Holder<br>Screw fix &<br>self-adhesive | White<br>Black<br>Chrome matt           |
| Triple Holder<br>Screw fix &<br>self-adhesive | White<br>Black<br>Chrome matt           |
| Releasing key                                 | smart care, releasing key               |