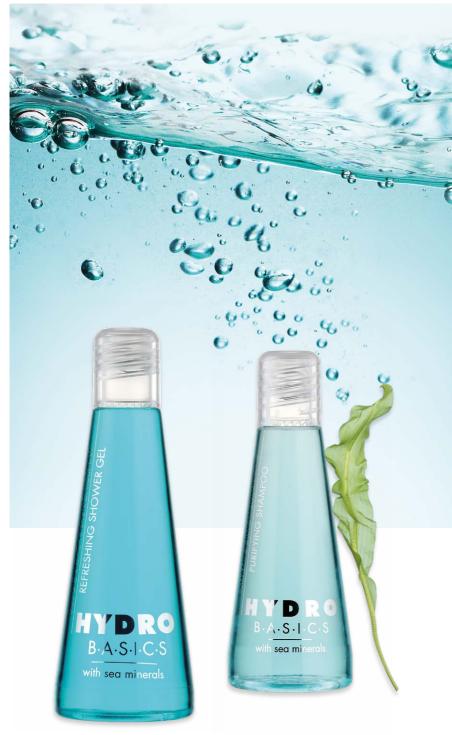

| PHE050ACSEK<br>PHE001ALBTB                                                                            |
|             |                                          | Wellness Set<br>60 ml Shower Gel,<br>60 ml Shampoo,<br>60 ml Body Lotion,<br>Massage Sponge,<br>Pumice stone,<br>Wooden massage roller              | PHE007KFSAC                                                                                           |





HERBS

Pure Herbs is enriched with the qualities of natural herbal extracts - for a complete fragrant experience that pampers all skin types, relaxes the mind, and helps reduce fatigue.



### HYDRO $B \cdot A \cdot S \cdot I \cdot C \cdot S$

# A World of Water & Sensations





The Hydro Basics collection allows your quests to take a sensorial dip in the ocean with a line developed to revitalize their minds, bodies and spirits.

#### Stimulating core

At the core of the Hydro Basics collection is the key ingredients, such as algae extracts and sea minerals, pampering the senses like a fresh sea breeze.

Sea algae is known for supporting important skin functions, whilst moisturizing sea minerals support regular skin cell functions and heighten moisture level.



| Closed Dispens    |                                    |                                                                                                     |                                                                      |
|-------------------|------------------------------------|-------------