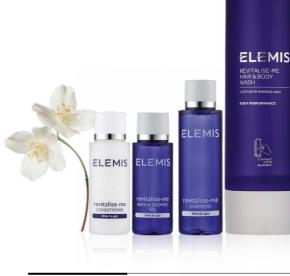

# ELEMIS

# The ultimate spa experience

### ELEMIS WHITE LOTUS & LIM BATH & SHOWER

Upifting bath and shower gel

BODY EXOTICS

ELEMIS WHITE LOTUS & LIME HAND & BODY LOTION Hydrating hand and body lotio

BODY EXOTICS

Indulge your guests with luxury formulations infused with aromatic notes of uplifting Lime, expertly blended with delicate White Lotus. Elegant soft green and white tubes, soaps and dispensers convey the touch of a luxurious spa experience.

### Defined by Nature, Led by Science

The #1 Luxury British Skincare Brand. Your skin, your body and your wellness lie at the heart of ELEMIS.

Every GROUND-BREAKING formula is an innovative blend of science with the chemistry of nature, carefully crafted by a dedicated team of explorers, scientists and skincare experts.