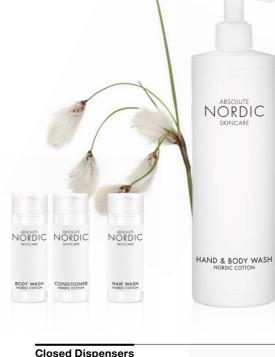

HYB004ACSPS

Dental Kit

### INVIGORATING FRESHNESS

Hydro Basics' aromatic essence of lemon, basil and musk is a uniquely refreshing, aquatic fragrance designed to invigorate the body and soul like a gentle sea breeze.







# DISCOVER THE RAW NATURAL BEAUTY OF SCANDINAVIA

ABSOLUTE

NORDIC

SKINCARE

HAIR WASH



Absolute Nordic Skincare is deeply rooted in the principle of "Less is more". Pure, minimalistic approach fusions with sustainable, eco-conscious attitude to provide an engaging care experience.

The selective formulations are infused with Nordic Cotton extract which is known for its soothing & protective benefits.



Certified with the Nordic SWAN Ecolabel and featured in 100% recyclable packaging, you can be sure to keep nature intact whilst enjoying a refreshing shower.





| Closed Dispens    | sers                  |                                                    |
|-------------------|-----------------------|----------------------------------------------------|
| Smart Care System | 300 ml / 10.1 fl. oz. | Hand & Body Wash<br>Hair & Body Wash               |
| Refillable Dispe  | ensers                |                                                    |
| Pump Dispenser    | 500 ml / 16.9 fl. oz. | Hand & Body Wash<br>Hair & Body Wash               |
| Refills           | 3 I / 101.4 Fl. Oz.   | Hand & Body Wash<br>Hair & Body Wash               |
| Individual Sizes  | S                     |                                                    |
| Bottles           | 30 ml / 1 fl. oz.     | Body Wash<br>Hair Wash<br>Conditioner<br>Body Milk |
| Soap