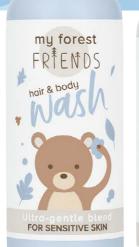

| Maze Game,              |             |
|              |                      | 2D Mask Set             |             |
|              |                      | my forest Bath Fun Set  | MFF022KIKIS |
|              |                      | 30 ml Hair & Body Wash, |             |
|              |                      | 30 ml Body Lotion,      |             |
|              |                      | 15 g Cream Soap,        |             |
|              |                      | Wash Glove              |             |
|              |                      | Cuddle Toy              | MFF023KICUT |
|              |                      | Wash Glove              | MFF022KIWAG |
|              |                      |                         |             |



GAME-CHANGERS







### **my forest** FR<sup>‡</sup>EN<sup>‡</sup>DS





#### A STORY OF FRIENDSHIP ENCOURAGING LOVE FOR NATURE

Delight your little guests with the cute animal characters featured on my forest FRIENDS packaging and our fun play and gift sets. All body care products are formulated with our child-friendly fragrance - sweet, powdery with a fresh floral heart note and a comforting base note.

#### KEY FEATURES

- Ultra-gentle, dermatologicallytested formulas suitable for babies and kids
- All products feature calendula extract, known for its skin healing properties
- Hair & Body Wash and Body Lotion contain honey extract, known to have moisturizing effects
- Cream Soap and Hair & Body Wash formulas contain bitters for extra safety

#### Eco-friendly packaging:

- 30 ml bottles in 100 % rec