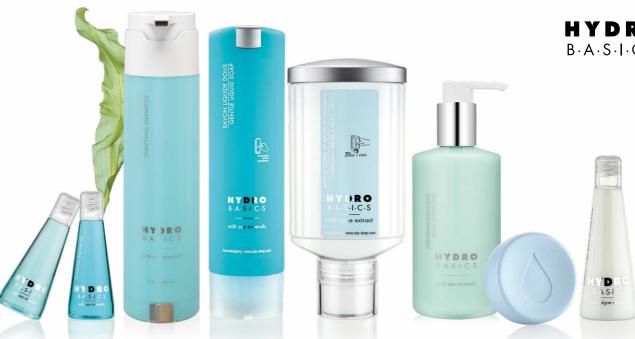

### **Naturals** REMEDIES

Immerse yourself in the luxurious feel of apothecary style vegan formulations. With a modern interpretation of traditional fragrance notes delivered in apothecary inspired packaging, Naturals Remedies is where tradition meets modernity.

> REGISTERED WITH THE VEGAN SOCIETY

# Nature **Meets** Tradition

Naturals REMEDIES

Shower Gel

vegan formula

N°

08

tion of crafted apothecary formulations featuring organic sage, nettle and blackcurrant.

Sage is known for its medicinal properties, nettle is renowned for its stimulating benefits and blackcurrant is rich in vitamin C and fatty acids.

### APOTHECARY LOOK, MODERN APPEAL

A modern interpretation of the traditional, with notes of citrus fruit and musk for a sophisticated fragrance collection with a retro aesthetics designed to gently cleanse, condition and moisturize skin and

Extensive research and numerous prototypes preceded the for-mulations until they met all of our expectations - we reflect this in the numbering of each label.

### **KEY FEATURES**

- Gentle formulas with pleasant textures
- With plant-based ingredients and organic extracts
- Modern packaging and tinted bottles to preserve the ingredients from UV damage
- Recyclable packaging
- 300ml dispenser bottle made from 100% recycled PET
- 30ml bottles made from 25% recycled PET (PCR)
- 93-95 % of ingredients are of natural origin
- Formulated with mild preservatives and without colourants, parabens or silicones