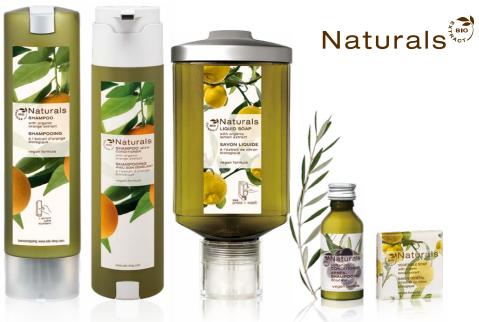

### Nature reigns

Naturals reinterprets Mediterranean botanicals with a refreshing, citrusy take. Combining natural botanicals and organic ingredients that embody the spirit of the lush landscapes and the "joie de vivre" of Spain, Southern France and Italy, it is formulated to cleanse, condition and moisturize skin and hair.

# Jour<mark>ney to a</mark> Mediterranean Orchard

Naturals takes guests on a naturally good experience with refreshing hair and body care featuring organic grade extracts.

Enjoy an uplifting vegan mix of zesty and refreshing organic orange and lemon extracts with nourishing olive oil to care for and pamper skin and hair.

### WITH ORGANICALLY CULTIVATED EXTRACTS

Naturals is an uplifting vegan mix with plant-based ingredients, organic extracts and essential oils, specially formulated with sunny orange, zesty lemon extract, moisturising olive leaf and olive oil extracts right out of a Mediterranean orchard.

- Vegan formula
- With organic extracts and fragrance oils
- With plant-based ingredients Tinted bottles for UV-pro tection
- Hygienic aluminium cap with integrated sealing
- Recyclable packaging
- 30 ml bottles are made of 25 % recycled PET (PCR)
- Formulated with mild preser vatives and without colourants, paraben, or silicones