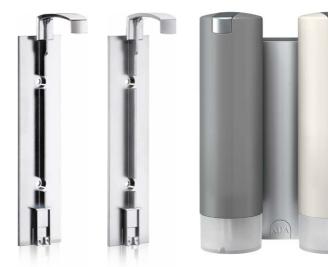

∆ smart care system

pumpdispenser

|)(|

# Dispense the smart way

Discover a unique combination of contemporary design, practical application technology and easy handling.

### LIQUID SOAP SAVON LIQUIDE

Ecologically respectful Certified formula pping: www.ada-shop.com Ecolabel

#### ECONOMIC AND COST SAVING

The patented Smart Care System features 300 ml content that lasts for approx. 3-4 weeks. Once emptied it's easily and quickly replaced, in just 5 seconds. An anti-theft protection gives you additional safety.

### MODERN AND VERSATILE

Single or double bracket, own brand, licensed brand or customized bottles - with Smart Care you have all possibilities.

#### SUSTAINABLE

Get the most of your bottles - the Smart Care System can be fully emptied, bottle and cap are 100 % recyclable.

| Single Holder<br>Screw fix                    | White<br>Black<br>Chrome<br>Chrome matt |
|-----------------------------------------------|-----------------------------------------|
| Self-adhesive                                 | White<br>Black<br>Chrome<br>Chrome matt |
| Double Holder<br>Screw fix &<br>self-adhesive | White<br>Black<br>Chrome matt           |
| Triple Holder<br>Screw fix &<br>self-adhesive | White<br>Black<br>Chrome matt           |
| Releasing key                                 | smart care, releasing key               |