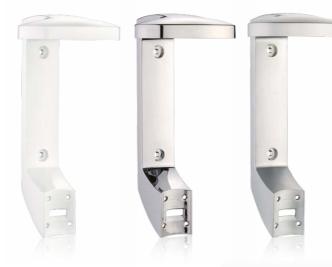

| Single Holder  |             |             |
|----------------|-------------|-------------|
| Screw-fix      | Black       | SMA014SPH0  |
|                | White       | SMA010SPH0  |
|                | Chrome matt | SMA013SPH0  |
| Self-adhesive  | Black       | SMA114SPHOL |
|                | White       | SMA110SPH01 |
|                | Chrome matt | SMA113SPHOL |
| Double Holder  |             |             |
| Screw-fix &    | Black       | Coming soon |
| self-adhesive  | White       |             |
|                | Chrome matt |             |
| Triple Holder  |             |             |
| Screw-fix &    | Black       | Coming soon |
| self-adhesive  | White       |             |
|                | Chrome matt |             |
| Available for: |             |             |
|                |             |             |
|                |             |             |
|                |             |             |

| Holder<br>Screw fix | White<br>Chrome<br>Golden <sup>*</sup><br>Matt chrome |
|---------------------|-------------------------------------------------------|
| Self-adhesive       | White<br>Chrome<br>Golden <sup>*</sup><br>Matt chrome |
| Collar              | Transparent                                           |
| Releasing<br>key    | press+wash, releasing ke<br>*on demand, moqs apply    |
|                     |                                                       |