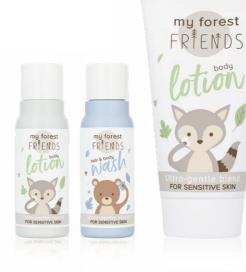

ents, such as perfume oils or preservatives, to a minimum.

#### To save resources, all packaging

- Is kept to a minimum
- Can be at least 90 % emptied
- Is recyclable
- Bottles and press+wash dispensers are made of 100 % recycled PET (PCR)
- Is produced with resource preserving methods

#### CERTIFICATIONS



ECO BY GREEN CULTURE

## **my forest** FR<sup>‡</sup>EN<sup>‡</sup>DS

# BATHING FUN IN THE FOREST







#### Ultra-gentle and caring formulas for little ones

The dermatologically-tested formulas are specially developed for little ones and are enriched with calendula and honey extracts\*. With a sweet fragrance, gentle foaming products and a captivating story, this line will pamper your small guests with an unforgettable bathing experience while appealing to their parents alike.



| Individual S | Sizes                |                         |             |
|--------------|----------------------|-------------------------|-------------|
| Bottles      | 30 ml / 1 fl. oz.    | Hair & Body Wash        | MFF030M0SHB |
|              |                      | Body Lotion             | MFF030M0B0L |
| Tubes        | 150 ml / 5.0 fl. oz. | Hair & Body Wash        | MFF150TUSHB |
|              |                      | Body Lotion             | MFF150TUB0L |
| Soaps        | 15 g / 0.5 oz.       | Cream Soap in cardbox   | MFF015RESIX |
| Specials     |                      | my forest Care Set      | MFF020KIKIS |
|              |                      | 30 ml Hair & Body Wash, |             |
|              |                      | 30 ml Body Lotion,      |