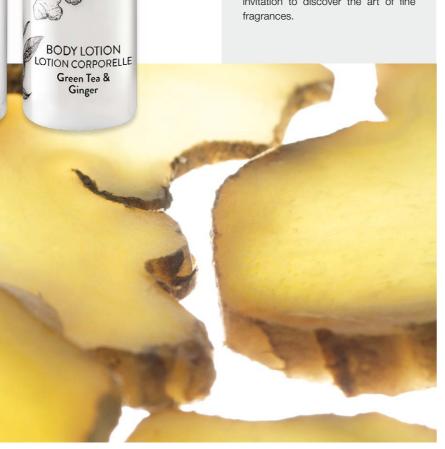

#### SIGNATURE BRAND OR CUSTOMIZED DESIGN

Choose from a wide variety of available brands or customize press+wash with your own design.

BODY WASH SHAMPOOING CORPS, CHEVEUX ET MAINS Green Tea & Ginger

Embrace the classic amongst dispenser systems with a combination of ecofriendly materials, a unique valve technology and a large choice of brands.