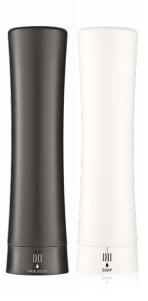

# Dispense the smart way

Discover a unique combination of contemporary design, practical application technology and easy handling.

### A SMART, INTUITIVE SYSTEM

- Modern, sleek design
- Tamper-proof
- Effortless dispensing
- Theft-proof
- Easy handling
- More economic compared to portion sizes
- Reduced housekeeping costs

#### ENVIRONMENTALLY-FRIENDLY SOLUTION

- Drip free
- Optimized recyclability: same material for cap and bottle
- Can be fully emptied
- Lasts for approximately 3-4 weeks

### SIGNATURE BRANDS OR CUSTOMIZED DESIGN

- Wide variety of brands
- Available as Liquid Soap, Shower Gel, Shampoo, Hair & Body Shampoo, Conditioner, Body Lotion
- Customizable with your own distinctive design, liquids, bottle colors, labels
- With single, double and triple brackets (screw-fix or/and self-adhesive)