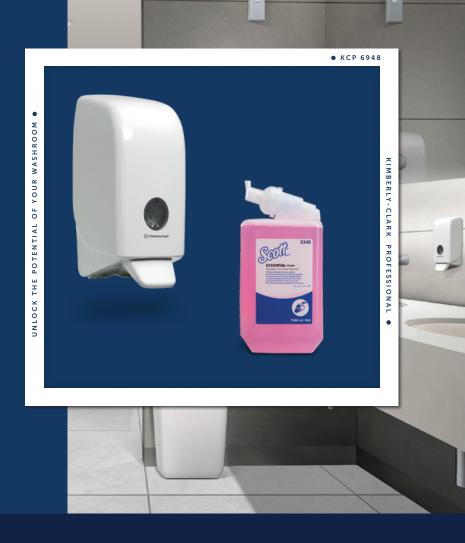

## Scott® Essential™ Foam Hand Cleanser System

For hand hygiene in high frequency environments

## **Reliable efficiency**

Scott<sup>®</sup> Essential<sup>™</sup> Foam Everyday Use Hand Cleanser (6340) **Case content** Product Detail

Aquarius<sup>™</sup>

Product Detail

(6948)

www.kcprofessional.co.uk