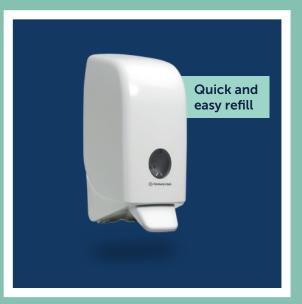

**Controlled dispensing** for increased efficiency and reduced waste

Quick and easy cassette replacement

**Integrated pump** – new clean nozzle with each refill ensuring maximum hygiene

**A sustainable choice:** Fully recyclable cassette. Foam formula rinses off quicker than traditional soap resulting in up to 50% less water usage