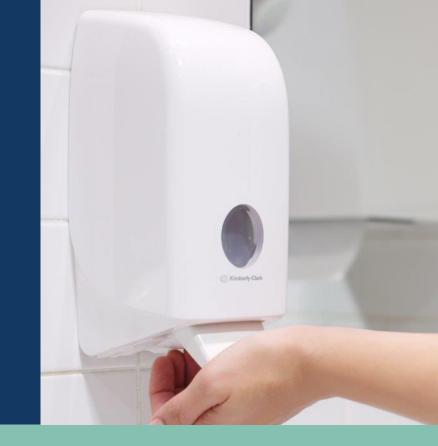

## Designed for efficiency in busy environments

Foam format delivering twice as many washes per litre than conventional liquid soaps

**Gentle on skin** – whilst providing thorough hand cleansing

Subtly fragranced foam soap

**Controlled dispensing** for increased efficiency and reduced waste

Quick and easy cassette replacement

**Integrated pump** – new clean nozzle with each refill ensuring maximum hygiene

**A sustainable choice:** Fully recyclable cassette. Foam formula rinses off quicker than traditional soap resulting in up to 50% less water usage